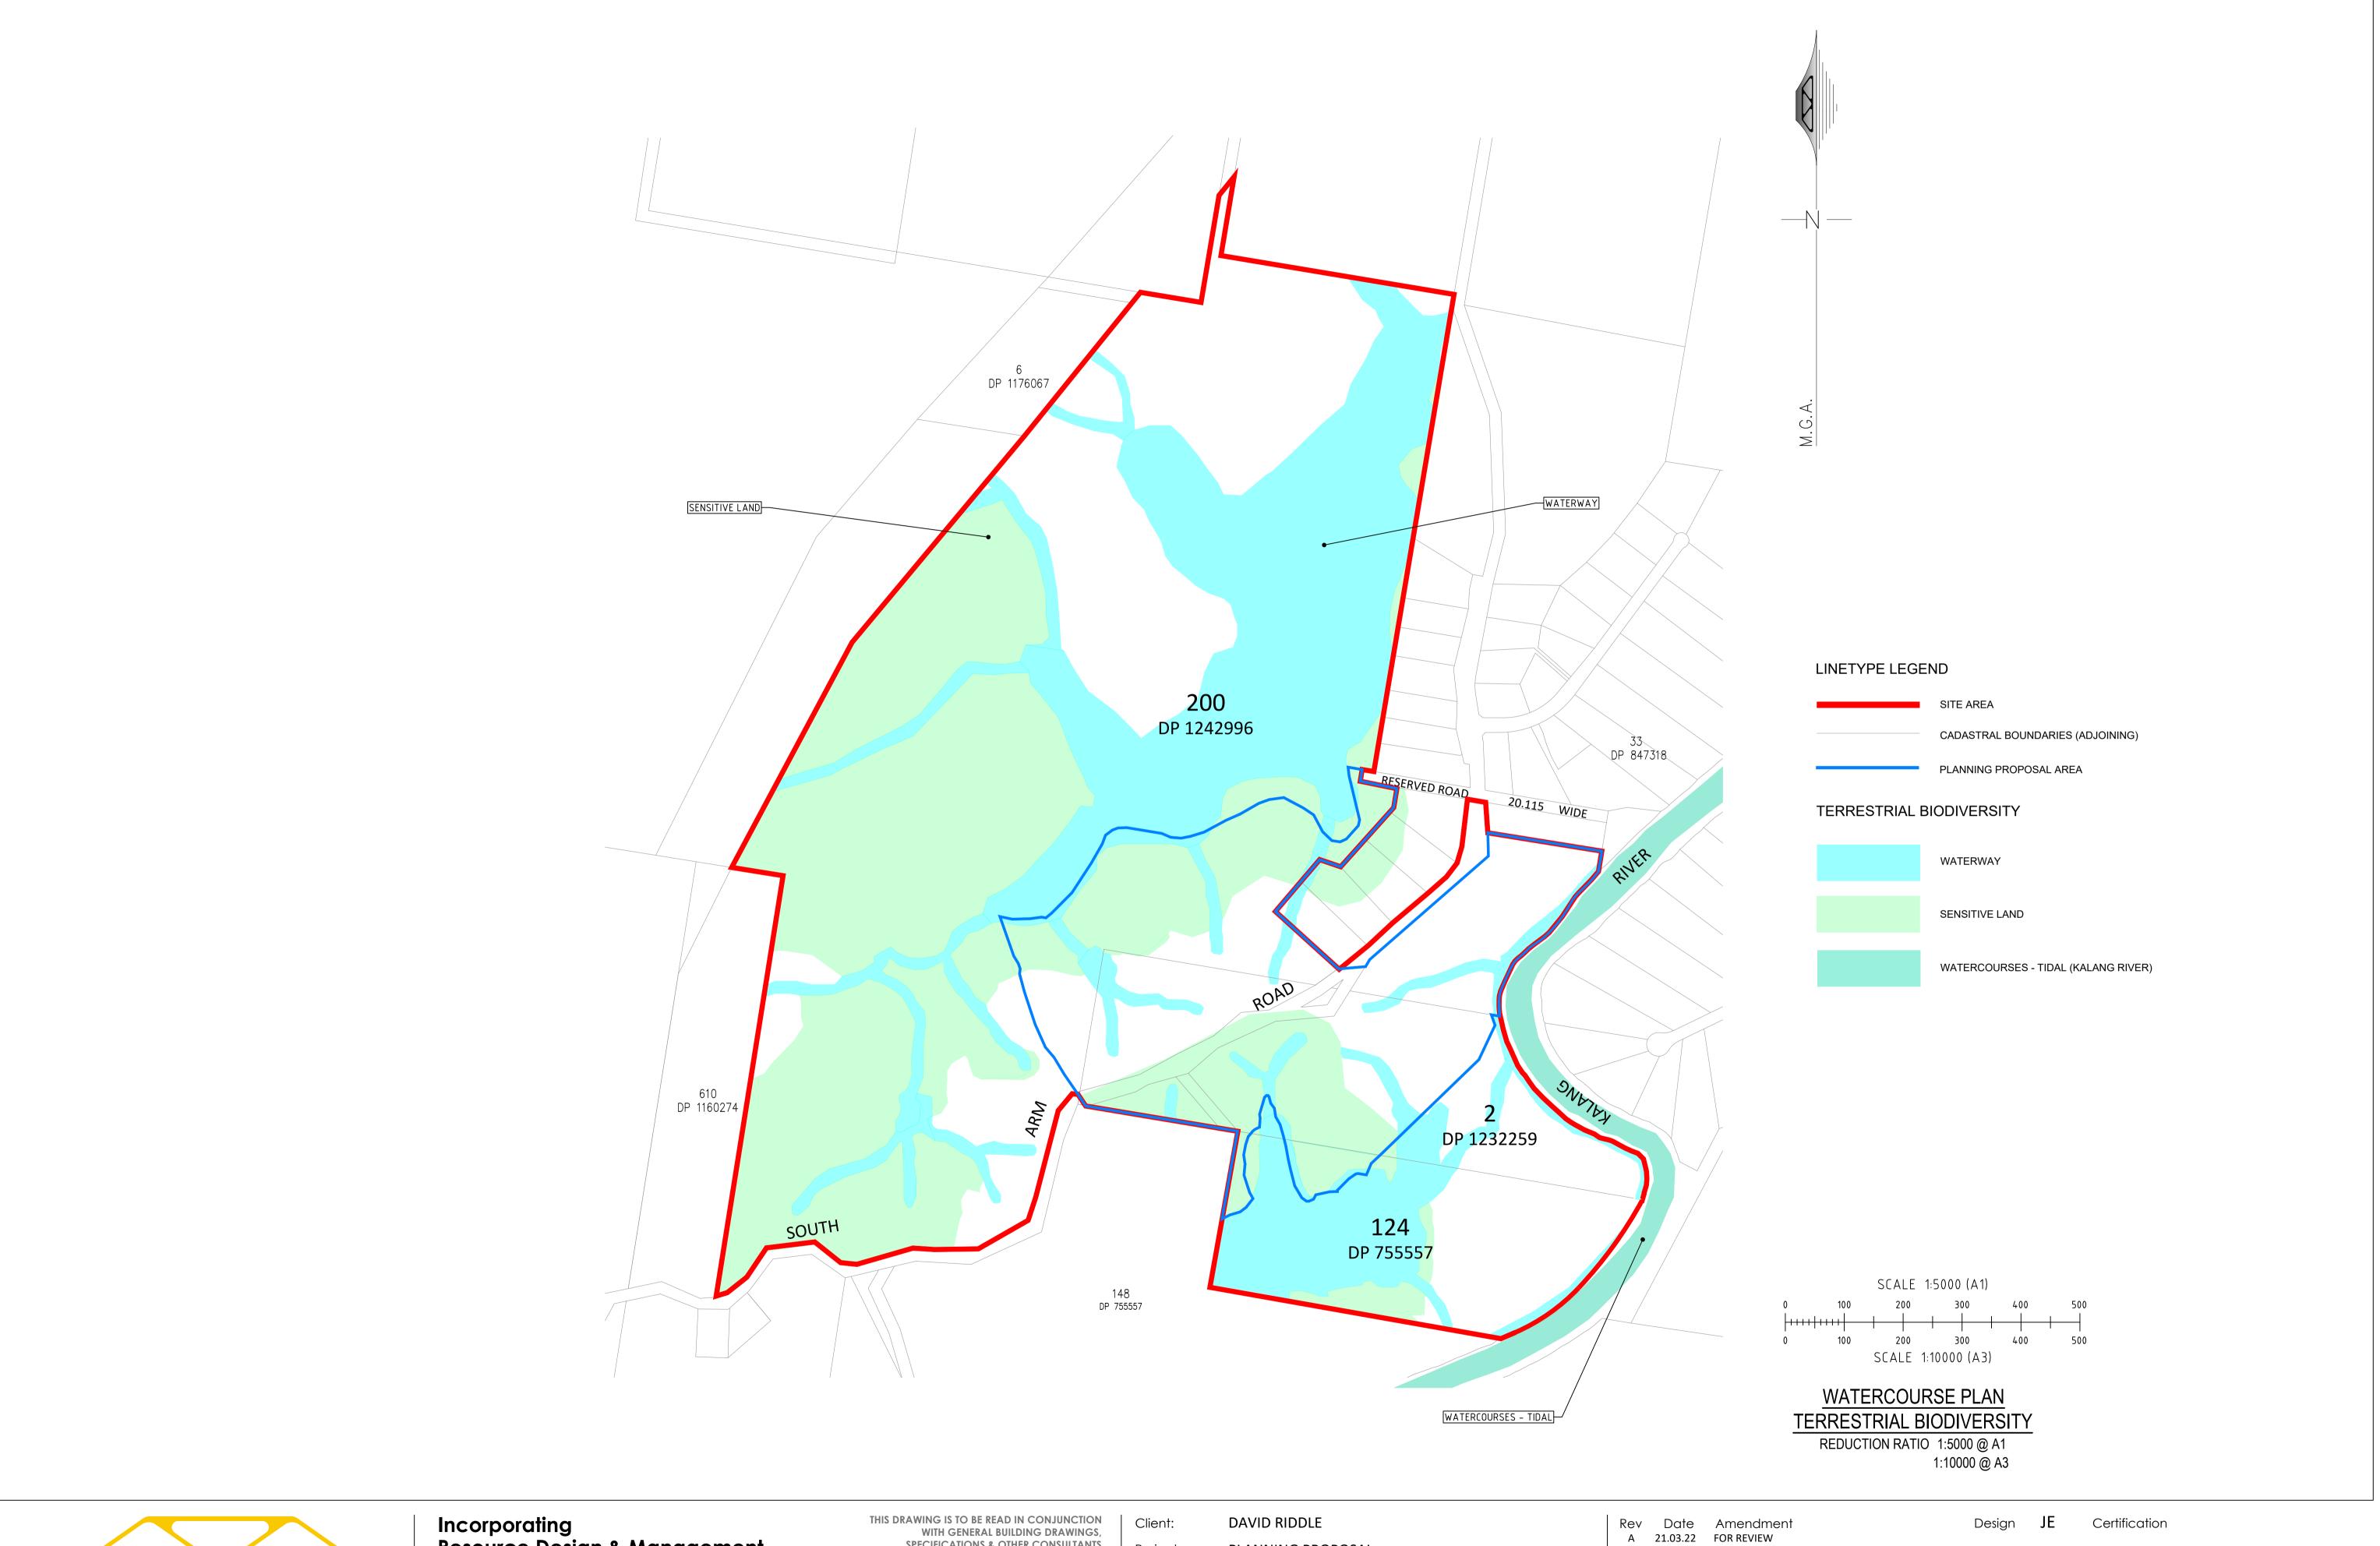

PLANNING PROPOSAL Project: SOUTH ARM ROAD URUNGA

Drawing Title: WATERCOURSE PLAN AND TERRESTIAL BIODIVERSITY

Drawn **JB** Check **JE** 

Original Sheet Size = A1

Drawing Number

Revision

20078-DA004-05